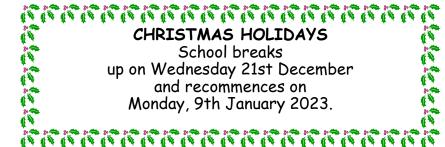

"Smile together, Play together, Learn together"

**CHRISTMAS DINNER** Thursday, 8th December

All pupils of the school will sit down for the Christmas meal. This year there will also be a Christmas theme day menu on Wednesday 21st December. Menus were emailed separately.