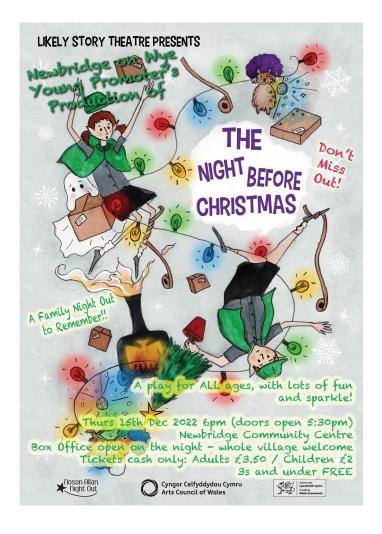

PRODUCTION OH, WHAT A NIGHT! This year our pupils will be performing their Christmas production of "Oh, What a Night!", written by Miss Emma Coates. Tickets will be available for the following performances:

CHRISTMAS

Monday, 12th December afternoon performance at 1.30pm Monday, 12th December evening performance at 6.00pm Tuesday, 13th December evening performance 6.00pm Tickets available from the school office and order forms attached to this Newsletter.